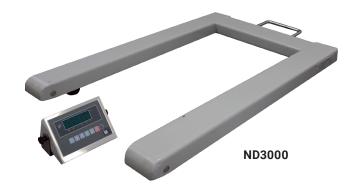

## ND3000 | Electronic scale, 3000 kg

"U" shaped scale for easy access for on/off loading of open bottom pallets and containers. No need for pit or load ramps. Can easily be lifted and relocated due to light net weight. Tara function. 580 mm between legs. Accuracy 1 kg. Resolution steps 10 kg. Net weight 38 kg.

- SCALE FOR EUR-PALLETS OCH CONTAINERS
- B850xH100xD1200 mm

| TECHNICAL INFORMATION |                  |                 |                     |                             |                |                   |             |       |
|-----------------------|------------------|-----------------|---------------------|-----------------------------|----------------|-------------------|-------------|-------|
| Art.no                | Capacity<br>(kg) | Fork width (mm) | Fork length<br>(mm) | Fork height<br>min/max (mm) | Weight<br>(kg) | Steering<br>wheel | Fork wheels | Price |
| ESL15-SC              | 1500             | 570/160         | 1150                | -                           | 210            | PU                | Boggie PU   |       |
| ND3000                | 3000             | 580/120         | -                   | B850xH100xD1200             | 38             | -                 | PU          |       |
| * Polyuretanhjul = PU |                  |                 |                     |                             |                |                   |             |       |