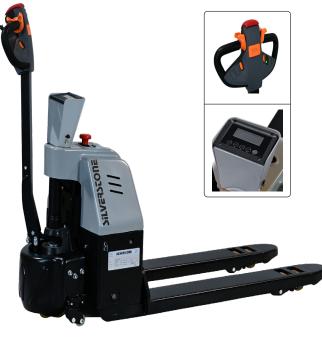

## ESL15-SC | Electronic scale, 1500 kg

Affordable full-electric pallet truck with many advantages. Two support wheels enhance stability and safety. Curtis controller provides reliability and is easily adapted to the operator. A throughout safety thinking have among many things resulted in a turtle function.

Ergonomically designed handle and controls makes the machine comfortable and easy to operate. Friendly to operator's arms and shoulders. Machine can handle most pallets and has a capacity of 1500 kg.

- SCALE WITH ACCURACY ±5 KG,
- TARE FUNCTION
- COMPACT DESIGN
- MAINTENANCE FREE BATTERIES